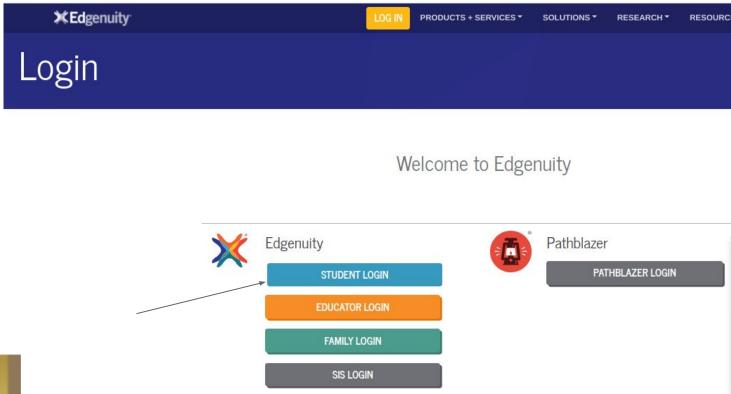

# LOG IN...

Using your student ID (student email) & Password

Reach out if you need assistance.

Hybridge